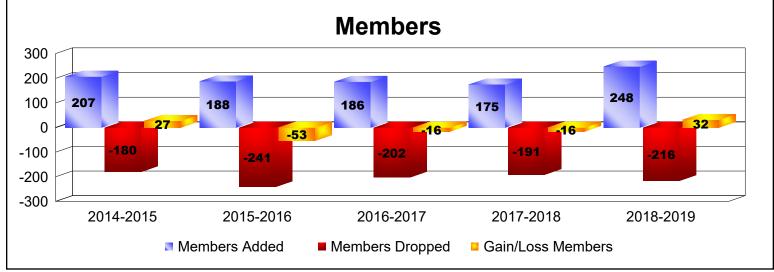

District 20 R2 As of June 2019 Cumulative

| Year      | New<br>Clubs | Dropped<br>Clubs | Gain/<br>Loss<br>Clubs | New<br>Members | Charter<br>Members | Reinstate<br>Members | Transfer<br>Members | Total<br>Member<br>Added | Total<br>Members<br>Dropped | Gain/<br>Loss<br>Members |
|-----------|--------------|------------------|------------------------|----------------|--------------------|----------------------|---------------------|--------------------------|-----------------------------|--------------------------|
| 2014-2015 | 2            | 0                | 2                      | 153            | 53                 | 1                    | 0                   | 207                      | -180                        | 27                       |
| 2015-2016 | 2            | -3               | -1                     | 103            | 75                 | 6                    | 4                   | 188                      | -241                        | -53                      |
| 2016-2017 | 0            | 0                | 0                      | 180            | 4                  | 2                    | 0                   | 186                      | -202                        | -16                      |
| 2017-2018 | 0            | -1               | -1                     | 163            | 4                  | 5                    | 3                   | 175                      | -191                        | -16                      |
| 2018-2019 | 0            | -2               | -2                     | 209            | 16                 | 3                    | 20                  | 248                      | -216                        | 32                       |
| Average   | 1            | -1               | 0                      | 162            | 30                 | 3                    | 5                   | 201                      | -206                        | -5                       |