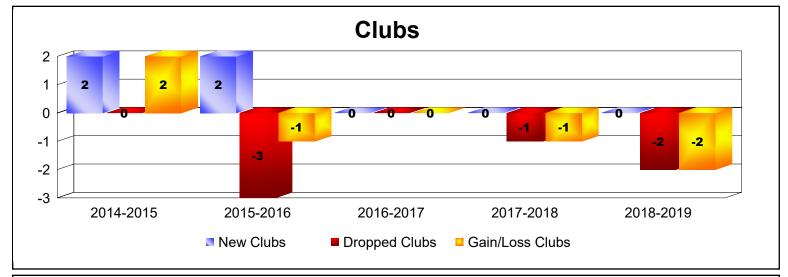

District 20 R2 As of June 2019 Cumulative

| Year      | New<br>Clubs | Dropped<br>Clubs | Gain/<br>Loss<br>Clubs | New<br>Members | Charter<br>Members | Reinstate<br>Members | Transfer<br>Members | Total<br>Member<br>Added | Total<br>Members<br>Dropped | Gain/<br>Loss<br>Members |
|-----------|--------------|------------------|------------------------|----------------|--------------------|----------------------|---------------------|--------------------------|-----------------------------|--------------------------|
| 2014-2015 | 2            | 0                | 2                      | 153            | 53                 | 1                    | 0                   | 207                      | -180                        | 27                       |
| 2015-2016 | 2            | -3               | -1                     | 103            | 75                 | 6                    | 4                   | 188                      | -241                        | -53                      |
| 2016-2017 | 0            | 0                | 0                      | 180            | 4                  | 2                    | 0                   | 186                      | -202                        | -16                      |
| 2017-2018 | 0            | -1               | -1                     | 163            | 4                  | 5                    | 3                   | 175                      | -191                        | -16                      |
| 2018-2019 | 0            | -2               | -2                     | 209            | 16                 | 3                    | 20                  | 248                      | -216                        | 32                       |
| Average   | 1            | -1               | 0                      | 162            | 30                 | 3                    | 5                   | 201                      | -206                        | -5                       |